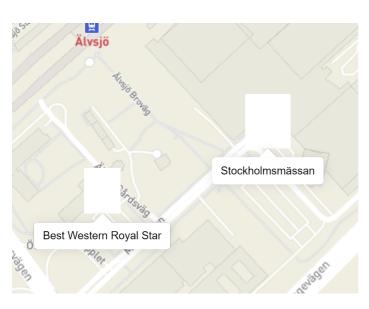

# ECE 2024

11 - 14 May 2024 | Stockholmsmässan

# Congratulations Robert,

Your hotel booking at Best Western Royal Star for ECE 2024 is confirmed.

### **Best Western Royal Star**

# Best Western Royal Star

# ★★★★ 쿄 ●●●●○

Mässvägen 1, Stockholm, 12530, Sweden